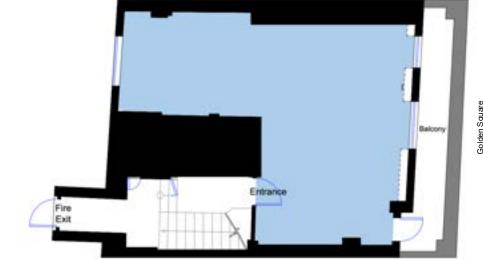

## **ACCOMODATION**

455 sq ft (NIA) 42.4 sq m (NIA) Private roof terrace Communal roof terrace

Golden Square

To arrange a viewing contact Jason Hanley, partner

Monmouth Dean

+44 (0)207 025 1390 +44 (0)7904 630 154 jhanley@monmouthdean.com